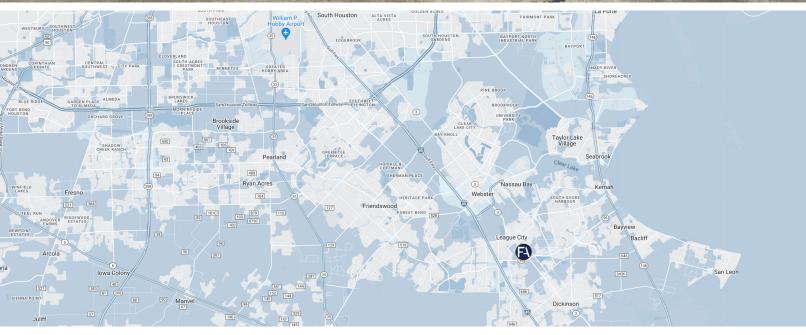

### MILEAGE TO MAJOR THOROUGHFARES

- 0.24 Miles Highway 3
- 1.19 Miles Interstate 45 (I-45)
- 1.3 Miles FM 646
- 3.07 Miles FM 517
- 3.81 Miles Nasa Parkway
- 5.18 Miles Hwy 146
- 11.19 Miles Beltway 8