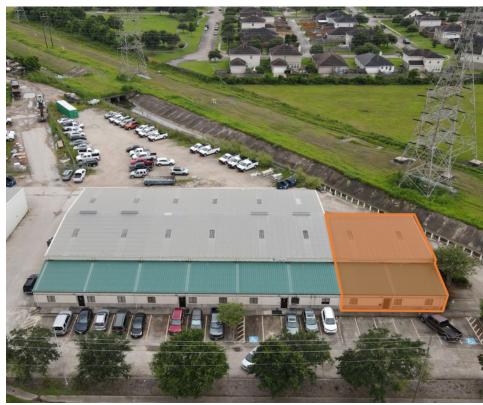

### FOR LEASE INDUSTRIAL SPACE 551 W LEAGUE CITY PARKWAY, SUITE G LEAGUE CITY, TX 77573

### **PROPERTY FEATURES**

3,100 SF Total RBA 2,000 SF Warehouse 1,100 SF Office

- 1 Grade level door (14' x 16')
- 18' Clear Height
- Fully Insulated Warehouse
- 3 Phase Heavy Power
- 2 Restrooms (1) office (1) warehouse
- Ample Parking
- 2 Private Offices
- Bullpen Area
- Breakroom / Kitchen
- End/Corner Suite