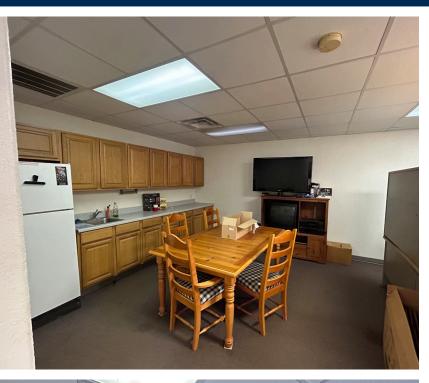

### **PROPERTY FEATURES**

3,100 SF Total RBA 2,000 SF Warehouse 1,100 SF Office

- 1 Grade level door (14' x 16')
- 18' Clear Height
- Fully Insulated Warehouse
- 3 Phase Heavy Power
- 2 Restrooms (1) office (1) warehouse
- Ample Parking
- 2 Private Offices
- Bullpen Area
- Breakroom / Kitchen
- End/Corner Suite