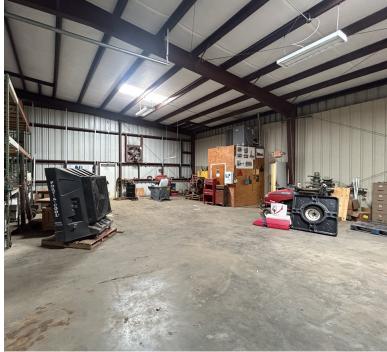

### **PROPERTY FEATURES**

3,100 SF Total RBA 2,000 SF Warehouse 1,100 SF Office

- 1 Grade level door (14' x 16')
- 18' Clear Height
- Fully Insulated Warehouse
- 3 Phase Heavy Power
- 2 Restrooms (1) office (1) warehouse
- Ample Parking
- 2 Private Offices
- Bullpen Area
- Breakroom / Kitchen
- End/Corner Suite