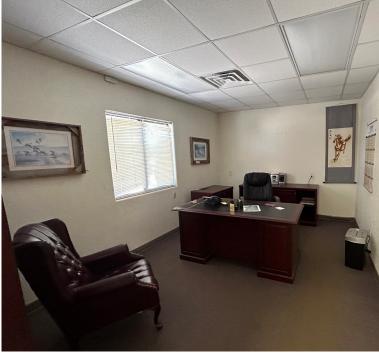

### **PROPERTY FEATURES**

3,100 SF Total RBA 2,000 SF Warehouse 1,100 SF Office

- 1 Grade level door (14' x 16')
- 18' Clear Height
- Fully Insulated Warehouse
- 3 Phase Heavy Power
- 2 Restrooms (1) office (1) warehouse
- Ample Parking
- 2 Private Offices
- Bullpen Area
- Breakroom / Kitchen
- End/Corner Suite