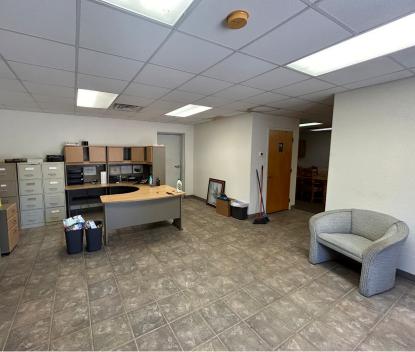

### **PROPERTY FEATURES**

3,100 SF Total RBA 2,000 SF Warehouse 1,100 SF Office

- 1 Grade level door (14' x 16')
- 18' Clear Height
- Fully Insulated Warehouse
- 3 Phase Heavy Power
- 2 Restrooms (1) office (1) warehouse
- Ample Parking
- 2 Private Offices
- Bullpen Area
- Breakroom / Kitchen
- End/Corner Suite