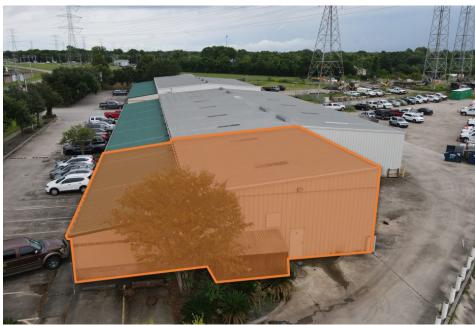

### FOR LEASE INDUSTRIAL SPACE 551 W LEAGUE CITY PARKWAY, SUITE G LEAGUE CITY, TX 77573

### **PROPERTY FEATURES**

3,100 SF Total RBA 2,000 SF Warehouse 1,100 SF Office

- 1 Grade level door (14' x 16')
- 18' Clear Height
- Fully Insulated Warehouse
- 3 Phase Heavy Power
- 2 Restrooms (1) office (1) warehouse
- Ample Parking
- 2 Private Offices
- Bullpen Area
- Breakroom / Kitchen
- End/Corner Suite